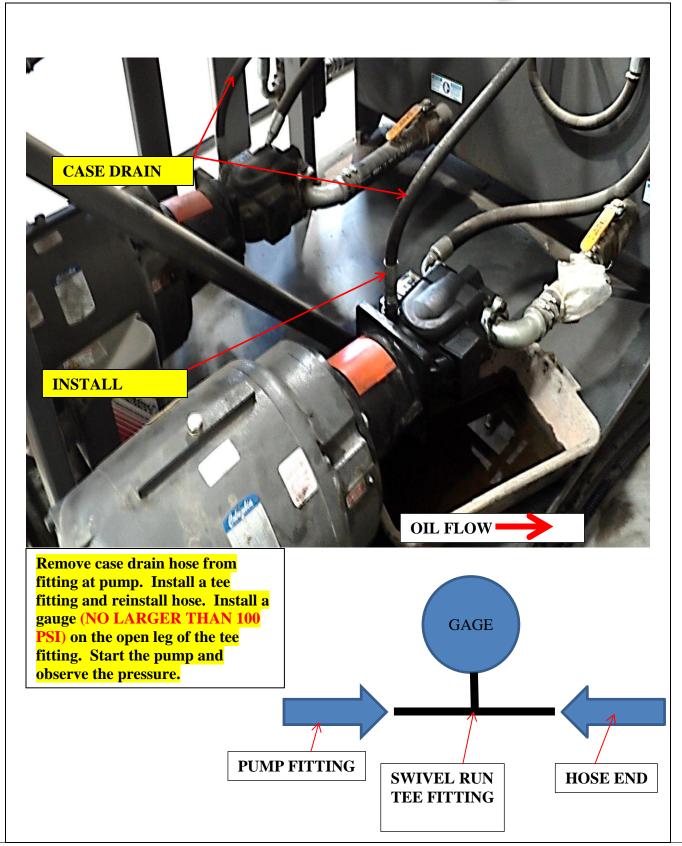

## Parker Pump Case Drain Test For CPM machines

## Description:

Instructions on; "How to test the Case Drain on a Parker Pumping Unit used with the CPM machines.